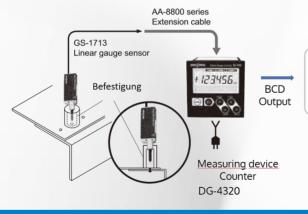

#### Screw height measurement in production

### Product description

Linear gauge sensors and suitable measuring devices and counters are used for high precision measurement of distances and angles.

#### Features

- Compact measuring device for linear gauge sensors and rotary encoders from Ono Sokki
- Clear, green illuminated 6-digit LCD display
- Display and calculation of measured values (Offsets, MIN/MAX, Range)
- Switchable between metric & inch
- Easy storage of configurations with memory button
- BCD interface for monitoring (PLC/SPS)