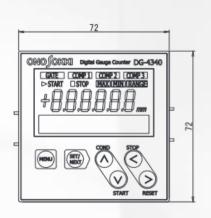

ty                     | Ono Sokki Sensors: Linear Gauge, Encoder (2- and 1-phase)                                    |
| Resolution (adjustable)           | 0,5 μm, 1 μm, 10μm                                                                           |
| Output (BCD)                      | Logik: positiv / negativ<br>Update time : 10ms                                               |
| Temperature range (operation)     | $0^{\circ}\text{C}\dots$ + $40^{\circ}\text{C}$<br>Humidity (without condensation ) max. 95% |
| Accessories                       | Mounting adapter for control cabinet                                                         |
| Weight                            | 0.320 kg                                                                                     |

#### Drawing





#### Bahrmann GmbH

Max-Planck-Str.  $34 \cdot 71116$  Gärtringen  $\cdot$  Germany Fon +497034270459-0

info@bahrmanngmbh.de www.bahrmanngmbh.de



2023-6-02