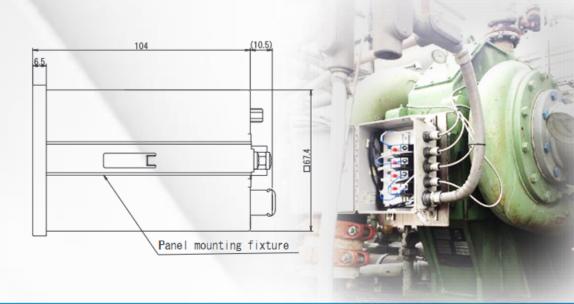

| Ono Sokki Sensors: Linear Gauge, Encoder (2- and 1-phase)                                    |
| Resolution (adjustable)           | 0,5 μm, 1 μm, 10μm                                                                           |
| Output (BCD)                      | Logik: positiv / negativ<br>Update time : 10ms                                               |
| Temperature range (operation)     | $0^{\circ}\text{C}\dots$ + $40^{\circ}\text{C}$<br>Humidity (without condensation ) max. 95% |
| Accessories                       | Mounting adapter for control cabinet                                                         |
| Weight                            | 0.320 kg                                                                                     |

#### Drawing





#### Bahrmann GmbH

Max-Planck-Str.  $34 \cdot 71116$  Gärtringen  $\cdot$  Germany Fon +497034270459-0

info@bahrmanngmbh.de www.bahrmanngmbh.de



2023-6-02