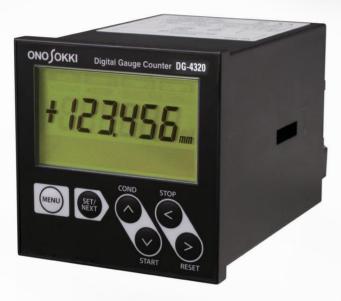

## **Digital Gauge Counter**

# High precision distance and angle counter, indicator device DG-4320

#### Features

- Compact measuring device for linear gauge sensors and rotary encoders from Ono Sokki
- Clear, green illuminated 6-digit LCD display
- Display and calculation of measured values (Offsets, MIN/MAX, Range)
- Switchable between metric & inch
- Easy storage of configurations with memory button
- BCD interface for monitoring (PLC/SPS)