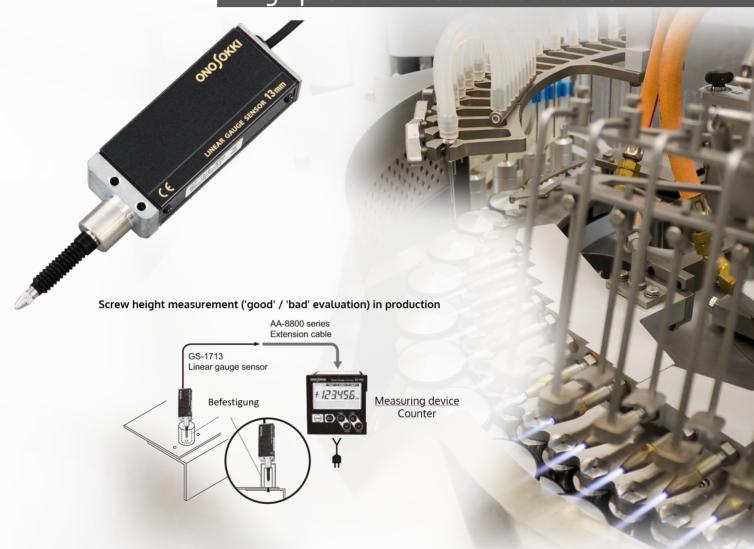

## Product description

Linear Gauge sensors of product family GS-1713 refer to highest precision distance measurement and are therefore used for e.g. production process control.

#### Features

- Compact, lightweight and highly accurate linear measuring sensor with 13 mm measuring range
- Easy mounting, with fixed cable connection and plug connector
- Use in harsh environments, dust and splash-proof (IP64)
- Robust and durable in endurance tests with more than more than 6.5 million sliding times
- Connection to monitoring (PLC/SPS) or to Ono Sokki counters (DG series)

#### Technical data

| Characteristics               | Technical values                                          |
|-------------------------------|-----------------------------------------------------------|
| Measurement range             | 13 mm                                                     |
| Resolution                    | 10 μm                                                     |
| Measurement accuracy          | 3 μm                                                      |
| Measuring power               | ≤ 1.3 N                                                   |
| Spindle speed (max)           | 4 m/s                                                     |
| Output signal                 | 2-phase rectangle, phase difference HI (4.5V) / LO (0.4V) |
| Power supply                  | 4.5 5.5 VDC (≤ 120 mA)                                    |
| Temperature range (operation) | 0°C+40°C                                                  |
| Cable length                  | 1.9 m                                                     |
| Protection class              | IP64                                                      |
| Weight                        | 0.250 kg                                                  |