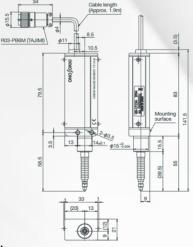

#### Technical data

| Characteristics               | Technical values                                          |
|-------------------------------|-----------------------------------------------------------|
| Measurement range             | 13 mm                                                     |
| Resolution                    | 10 μm                                                     |
| Measurement accuracy          | 3 μm                                                      |
| Measuring power               | ≤ 1.3 N                                                   |
| Spindle speed (max)           | 4 m/s                                                     |
| Output signal                 | 2-phase rectangle, phase difference HI (4.5V) / LO (0.4V) |
| Power supply                  | 4.5 5.5 VDC (≤ 120 mA)                                    |
| Temperature range (operation) | 0°C+40°C                                                  |
| Cable length                  | 1.9 m                                                     |
| Protection class              | IP64                                                      |
| Weight                        | 0.250 kg                                                  |

### Drawing

#### GS-1713A/1813A