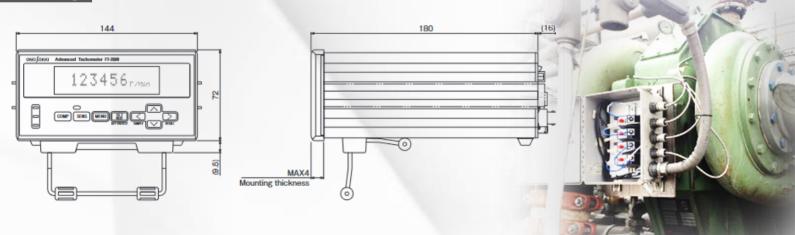

# CE

| Characteristics               | Technical values                                                                                                                 |
|-------------------------------|----------------------------------------------------------------------------------------------------------------------------------|
| Power supply                  | 100240 VAC                                                                                                                       |
| Frequency range               | 500 Hz, 2kHz, 10kHz                                                                                                              |
| Measurement algorithm         | Rotation: Power spectrum and peak detections<br>Resolution: frequency range ÷ 12800 × 60 ÷ pulse counting<br>(setting value P/R) |
| Data update                   | rotation) ≤ 250 ms                                                                                                               |
| Temperature range (operation) | 0°C+40°C                                                                                                                         |
| Temperature range (operation) | 0°C+50°C                                                                                                                         |
| Dimensions                    | 144 (B) × 72 (H) × 180 (T) mm                                                                                                    |
| Weight                        | 2,000 kg                                                                                                                         |

### Drawing