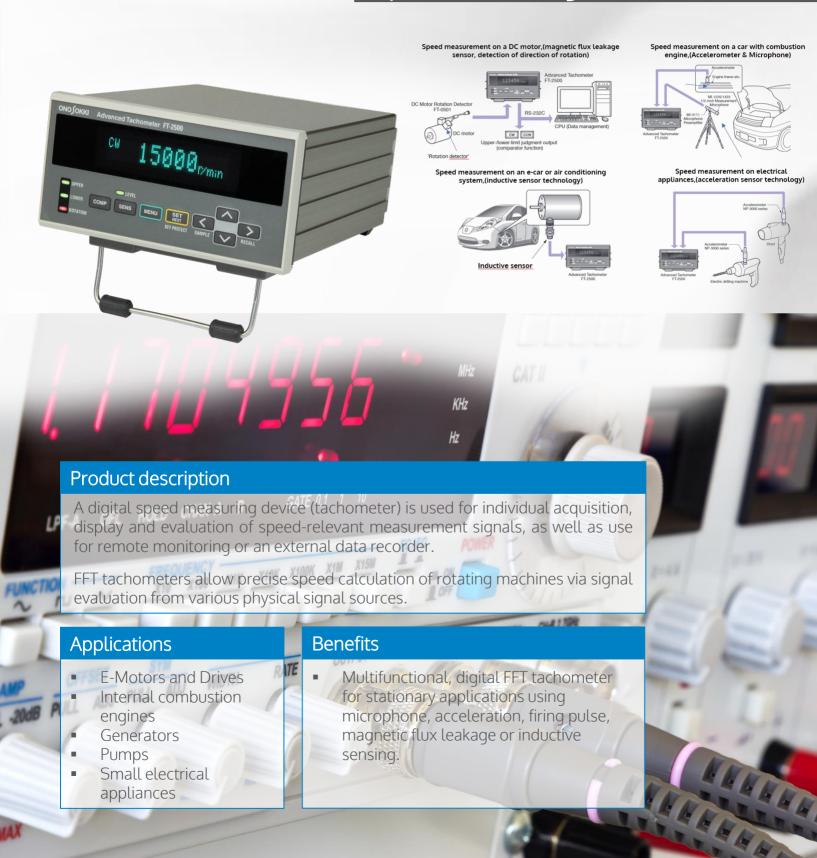

## Speed measuring device FT-2500

### Features

Technical data

- Simple and accurate speed measurement using various sensors:
  - Microphone
  - Accelerometer
  - Ignition pulse detector (automotive)
  - Cigarette lighter (automotive)
  - Rotation detector for DC motors
  - Induktiver Sensor
- Compact FFT (Fast Fourier Transformation) measuring device allows measurements even in hard-to-reach places

- Adjustable measurement algorithm
- Ethernet connection (optional) for (PLC, SPS)
- Analogue outputs for data recorder and external FFT analyser
- Comparator outputs for 'lower/upper' evaluation
- RS 232C interface for serial communication
- Highly visible and dimmable fluorescent display