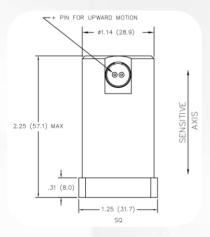

|
|-----------------------------|-------------------------------------|
| Vibration transducer        | Coil, inductive                     |
| Frequency range (-3dB)      | 15 Hz 2 kHz                         |
| Sensitivity                 | 105, 145, 150, 200 mV/in/s          |
| Transversal sensitivity     | < 10%                               |
| Measuring direction         | axial                               |
| Housing material            | Stainless steel 416L                |
| Operating temperature range | -54°C +375°C                        |
| Temperature sensitivity     | < 0.02% /℃                          |
| Signal output               | 2-pin connector or integrated cable |
| Weight                      | ca. 0.2kg                           |

### **Drawings**





#### Bahrmann GmbH

Max-Planck-Str. 34 · 71116 Gärtringen · Germany Fon +49 7034 270 459-0

info@bahrmanngmbh.de www.bahrmanngmbh.de