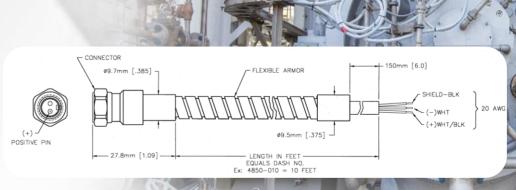

|
|-----------------------------|-------------------------------------|
| Vibration transducer        | Coil, inductive                     |
| Frequency range (-3dB)      | 15 Hz 2 kHz                         |
| Sensitivity                 | 105, 145, 150, 200 mV/in/s          |
| Transversal sensitivity     | < 10%                               |
| Measuring direction         | axial                               |
| Housing material            | Stainless steel 416L                |
| Operating temperature range | -54°C +375°C                        |
| Temperature sensitivity     | < 0.02% /℃                          |
| Signal output               | 2-pin connector or integrated cable |
| Weight                      | ca. 0.2kg                           |

### **Drawings**





#### Bahrmann GmbH

Max-Planck-Str. 34 · 71116 Gärtringen · Germany Fon +49 7034 270 459-0

info@bahrmanngmbh.de www.bahrmanngmbh.de