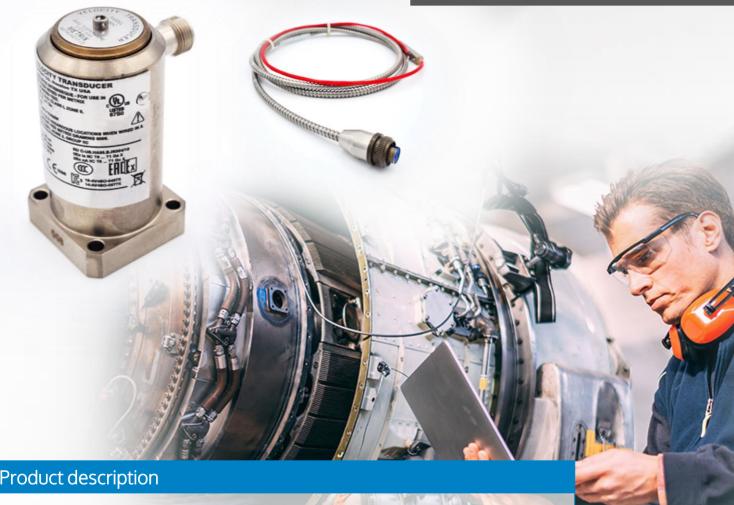

### **Product description**

The seismic sensor Type 5485C is characterized by its extremely temperatureresistant design. Even in applications with temperatures of up to 375°C, this transducer operates continuously and returns the velocity signal of housing vibrations to the control unit or control station.

## **Applications**

- Industrial gas turbines
- Furnace blowers
- Machines with high surface temperature

#### **Features**

- Rugged, highly accurate, analog speed sensor
- Ideal for surface temperatures > +120°C
- Seismic, for all motion axes
- Versions in 4 different sensitivities
- Versions also with integrated signal cable, armored and shielded in different lengths (0.61m ... 30.5m)
- Additional power supply not required