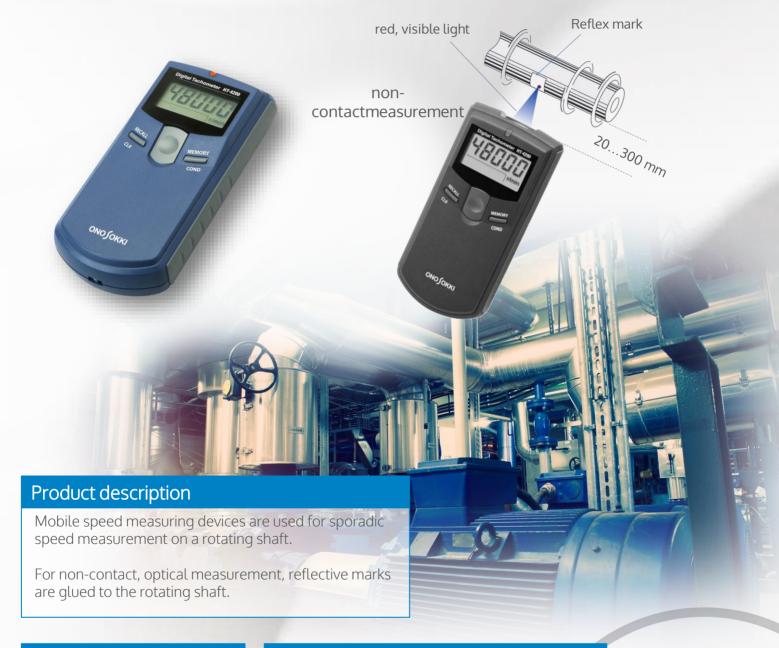

## Mobile tachometer

#### Features

- Robust and handy hand-held tachometer for noncontact, optical measurement of rotational speed
- Measurements up to a distance of 0.3m
- Measurement of low speeds up to 4 rpm using 8 reflex marks.
- For mobile, battery-powered use
- Simple, intuitive operation with automatic shutoff and 'low power' indicator
- Highly visible 5-digit LCD display with 10.5mm line height
- Integrated memory function of the measurement result Robust plastic box with batteries and reflex marks

#### **Technical data**

| Charakteristik                    | Technische Werte                |
|-----------------------------------|---------------------------------|
| Measurement method                | photoelectric reflection method |
| Display                           | LCD (5-diggits)                 |
| Battery                           | 3 x AAA (1,5V)                  |
| measuring ranges                  | 450.000 rpm                     |
| Number of reflex marks / impulses | 18                              |
| Measuring distance                | 20 300 mm                       |
| Accuracy                          | ±1rpm                           |
| Memory                            | for 10 measured values          |
| Temperature range (operation)     | 0°C+40°C                        |
| Weight                            | 0.2 kg                          |