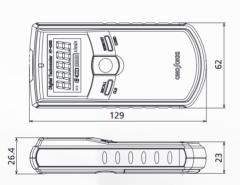

-----------------------------|---------------------------------|
| Measurement method                | photoelectric reflection method |
| Display                           | LCD (5-diggits)                 |
| Battery                           | 3 x AAA (1,5V)                  |
| measuring ranges                  | 450.000 rpm                     |
| Number of reflex marks / impulses | 18                              |
| Measuring distance                | 20 300 mm                       |
| Accuracy                          | ±1rpm                           |
| Memory                            | for 10 measured values          |
| Temperature range (operation)     | 0°C+40°C                        |
| Weight                            | 0.2 kg                          |

#### Drawing





#### Bahrmann GmbH

Max-Planck-Str. 34 · 71116 Gärtringen · Germany Fon +49 7034 270 459-0

info@bahrmanngmbh.de www.bahrmanngmbh.de